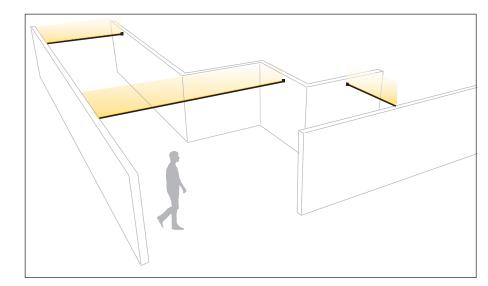

## LED Invisilight Ribbon Uplighter

TECLED's Invisilight Ribbon Uplighter offers a unique and distinctive option for high wall and ceiling lighting. The sytem comprises two anchor points (up tp 9.5m apart) connected by a rigid 15mm metal ribbon housing the LED strip lighting.

The uses and permutations are limited only by ones imagination, producing an architecturally interesting light installation.

| Code            | PROINVISIRIB                |
|-----------------|-----------------------------|
| Dimensions      | 15mm x 9500mm (max. length) |
| Watts per metre | 9.6W/14.4W/19.2W            |
| Colour Temp     | 2400K - 6000K               |
| Oper. Voltage   | 12V/24V                     |