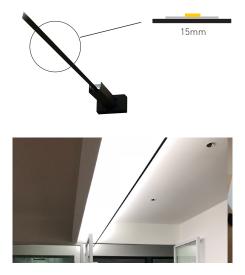

## LED Invisilight Ribbon Uplighter

TECLED's Invisilight Ribbon Uplighter offers a unique and distinctive option for high wall and ceiling lighting. The sytem comprises two anchor points (up tp 9.5m apart) connected by a rigid 15mm metal ribbon housing the LED strip lighting.

The uses and permutations are limited only by ones imagination, producing an architecturally interesting light installation.

| Code            | PROINVISIRIB                |
|-----------------|-----------------------------|
| Dimensions      | 15mm x 9500mm (max. length) |
| Watts per metre | 9.6W/14.4W/19.2W            |
| Colour Temp     | 2400K - 6000K               |
| Oper. Voltage   | 12V/24V                     |