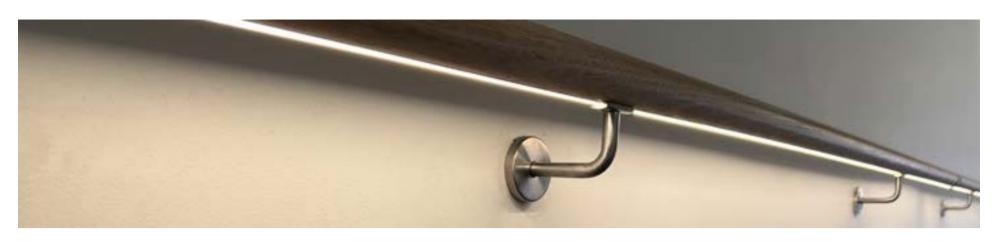

# TEC-LED Timber Handrails

Tasmanian Oak - Clear Lacquer Satin Stainless brackets included

\$399 + GST per meter

## TEC-LED Stainless Steel Handrail

Stainless Steel Wall brackets included \$390 + GST per meter

Stainless Steel Powder coated \$450 + GST per meter

Timber flat model \$440 + GST per meter

Timber flat stained \$540 + GST per meter