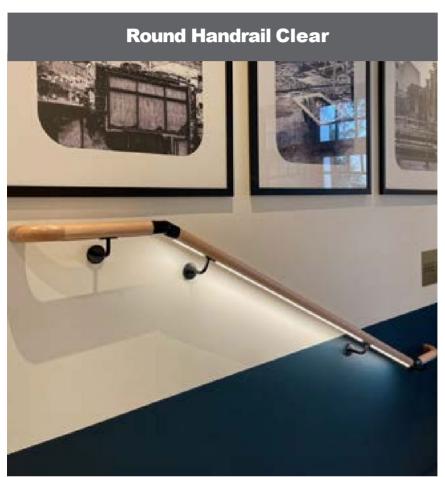

# TEC-LED Timber Handrails

Tasmanian Oak - Clear Lacquer Satin Stainless brackets included

\$399 + GST per meter

## TEC-LED Stainless Steel Handrail

Stainless Steel Wall brackets included \$390 + GST per meter

Stainless Steel Powder coated \$450 + GST per meter

Timber flat model \$440 + GST per meter

Timber flat stained \$540 + GST per meter