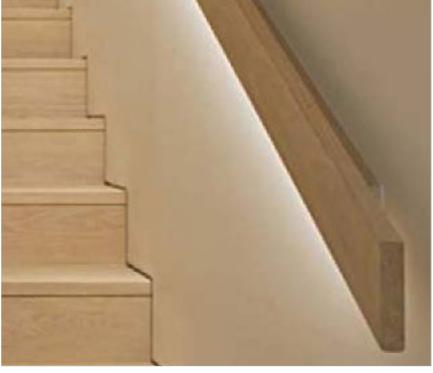

# TEC-LED Timber Handrails

Tasmanian Oak - Clear Lacquer Satin Stainless brackets included

\$399 + GST per meter