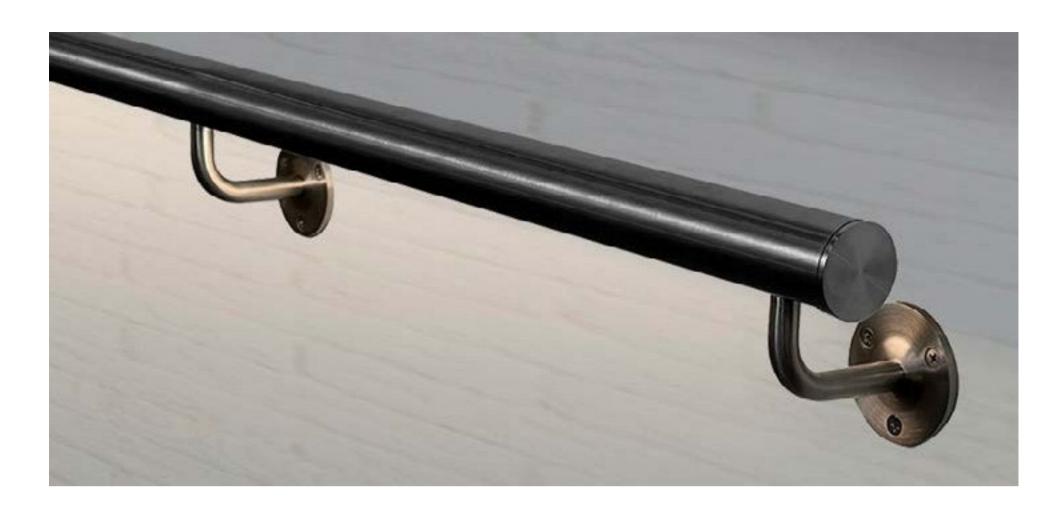

## TEC-LED Stainless Steel Handrail

Stainless Steel Wall brackets included \$390 + GST per meter

Stainless Steel Powder coated \$450 + GST per meter

Timber flat model \$440 + GST per meter

Timber flat stained \$540 + GST per meter