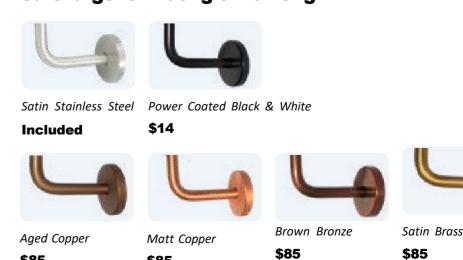

### **Surcharge for Plating or Painting**

Satin Stainless Steel Power Coated Black & White

Included

\$14

Aged Copper \$85

Matt Copper \$85

Brown Bronze \$85

Satin Brass \$85

<sup>\*</sup>Surcharge per bracket – plating subject to minimum order quantities.