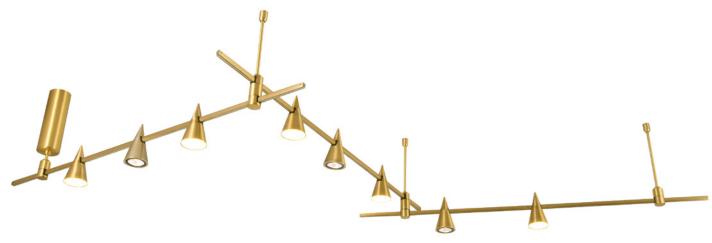

# **Trapease Suspension Sytems**

Although TRAPEASE employs very few components in its suspension system, the permutations are seemingly endless.

- A: 730mm with surface mounted driver
- B: 328mm with surface mounted driver
- C: 280mm
- **D:** 684mm
- E: 278mm
- **F:** 326mm
- **G:** 730mm