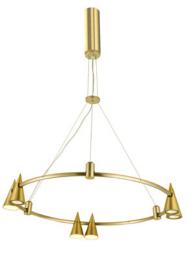

### Track connector

Installation where driver cannot be concealed in ceiling

CIRCULAR Ø600mm and Ø800mm avail.

SQUARE 600 x 600mm, 800 x 800mm avail.