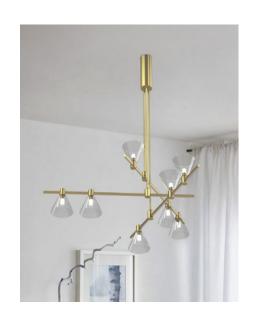

Modular flexibility and high driver power allows multiple fittings attached in a myriad of positions

# **Trapease Suspension Sytems**

Although TRAPEASE employs very few components in its suspension system, the permutations are seemingly endless.

- A: 730mm with surface mounted driver
- B: 328mm with surface mounted driver
- C: 280mm
- **D:** 684mm
- E: 278mm
- **F:** 326mm
- **G:** 730mm