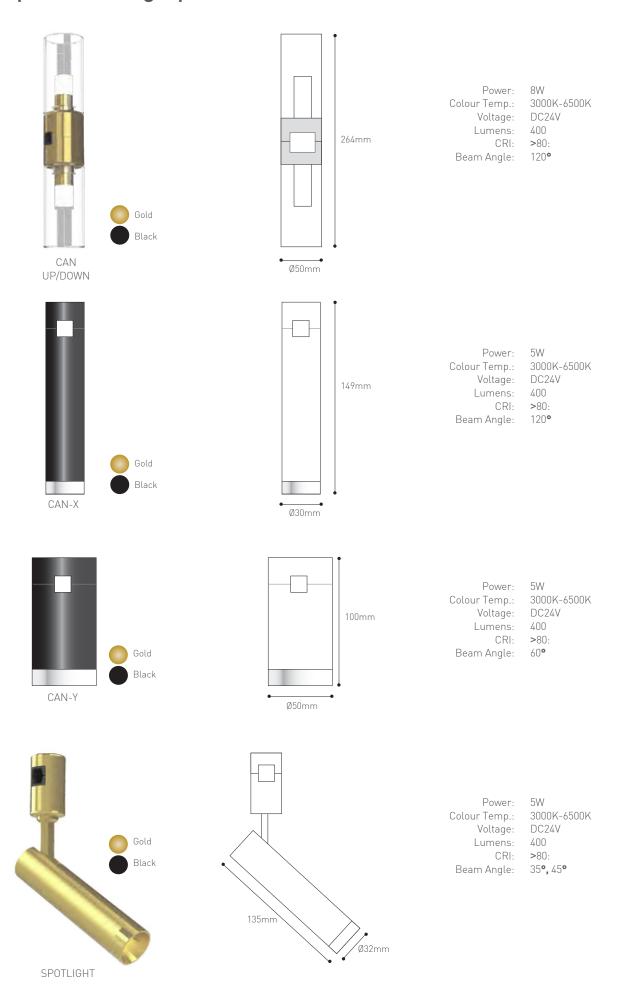

to at any time after the initial installation.

### Versatile

Trapease is suited to a myriad of spaces - from high ceiling work areas and cosy dining/living rooms to large public corridors and private meeting sanctuaries. Systems may be mounted to cavity or solid concrete ceiling slabs and all are avilable in black or bronze.

#### **Effective**

With soft, colour balanced lighting, Trapease not only looks stunning but also provides effective and efficient indoor lighting, using 24V and consuming around 5W per fitting



Ingenius magnetic attachment system allows quick and easy positioning and repositioning of fittings



Modular flexibility and high driver power allows multiple fittings attached in a myriad of positions

# **Trapease Fitting Options**



# **Trapease Fitting Options**



# **Trapease Suspension Sytems**

Although TRAPEASE employs very few components in its suspension system, the permutations are seemingly endless.



- A: 730mm with surface mounted driver
- B: 328mm with surface mounted driver
- C: 280mm
- **D:** 684mm
- E: 278mm
- **F:** 326mm
- **G:** 730mm

## Horizontal Tracks Gold



| Н |   |
|---|---|
| J | I |

**H:** 800mm

**J:** 1500mm

**K:** 2000mm

### Track connector







Installation where driver cannot be concealed in ceiling









CIRCULAR Ø600mm and Ø800mm avail.



SQUARE 600 x 600mm, 800 x 800mm avail.





#### TecLed Pty Ltd

Unit 4, 61 - 71 Beauchamp Road, Matraville NSW 2036 Telephone: (02) 9317 4177 Facsimile: (02) 9317 3544 Email: sales@tecled.com.au