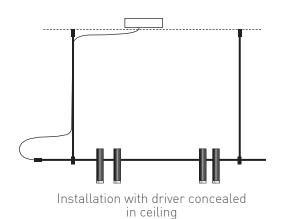

### Track connector

Installation where driver cannot be concealed in ceiling

CIRCULAR Ø600mm and Ø800mm avail.

SQUARE 600 x 600mm, 800 x 800mm avail.