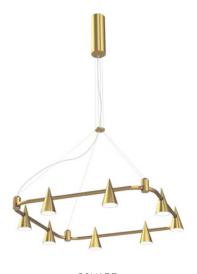

### Track connector

Installation where driver cannot be concealed in ceiling

CIRCULAR Ø600mm and Ø800mm avail.

SQUARE 600 x 600mm, 800 x 800mm avail.