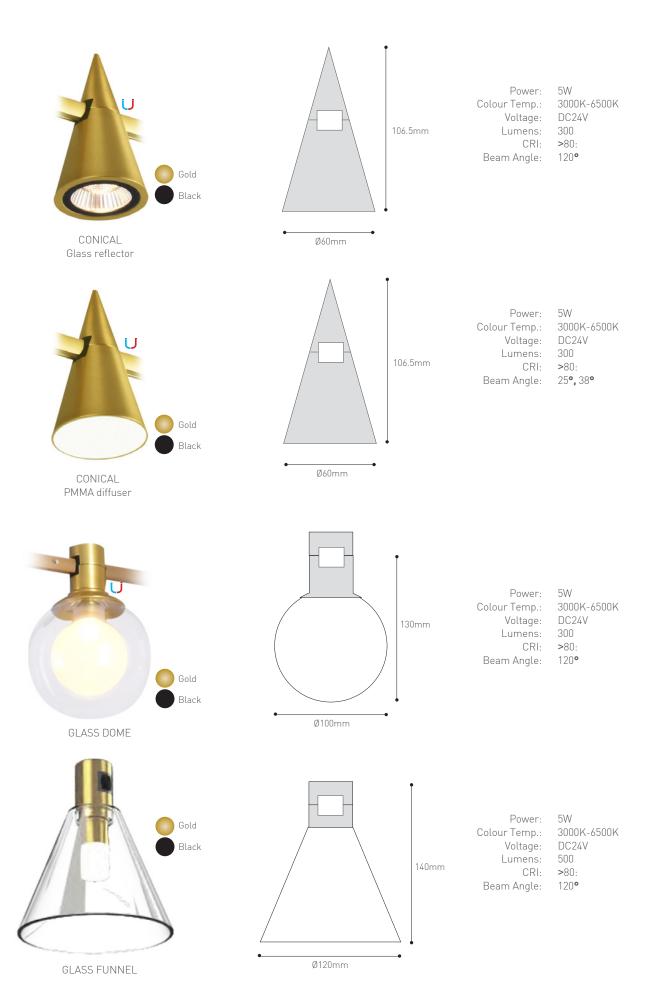

be changed, repositioned or added to at any time after the initial installation.

### Versatile

Trapease is suited to a myriad of spaces - from high ceiling work areas and cosy dining/living rooms to large public corridors and private meeting sanctuaries. Systems may be mounted to cavity or solid concrete ceiling slabs and all are avilable in black or bronze.

#### **Effective**

With soft, colour balanced lighting, Trapease not only looks stunning but also provides effective and efficient indoor lighting, using 24V and consuming around 5W per fitting



Ingenius magnetic attachment system allows quick and easy positioning and repositioning of fittings



Modular flexibility and high driver power allows multiple fittings attached in a myriad of positions

# **Trapease Fitting Options**



# **Trapease Fitting Options**



# **Trapease Suspension Sytems**

Although TRAPEASE employs very few components in its suspension system, the permutations are seemingly endless.



- A: 730mm with surface mounted driver
- B: 328mm with surface mounted driver
- C: 280mm
- **D:** 684mm
- E: 278mm
- **F:** 326mm
- **G:** 730mm

## Horizontal Tracks Gold



| Н |   |
|---|---|
| J | I |

**H:** 800mm

**J:** 1500mm

**K:** 2000mm

### Track connector







Installation where driver cannot be concealed in ceiling









CIRCULAR Ø600mm and Ø800mm avail.



SQUARE 600 x 600mm, 800 x 800mm avail.





#### TecLed Pty Ltd

Unit 4, 61 - 71 Beauchamp Road, Matraville NSW 2036 Telephone: (02) 9317 4177 Facsimile: (02) 9317 3544 Email: sales@tecled.com.au