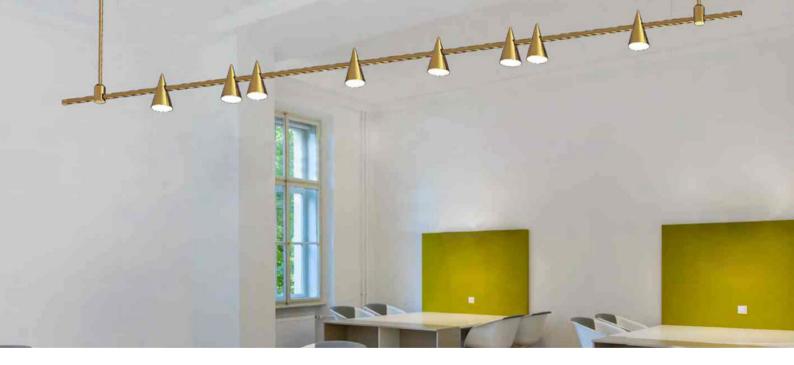

TECLED introduces its highly awaited TRAPEASE ceiling mounted LED lighting system. Infinitely flexible as to the position and style of light fittings, TRAPEASE combines a unique magnetic 'clipon' system with an array of modular fittings, and suspension configurations.

Modular flexibility and high driver power allows multiple fittings attached in a myriad of positions