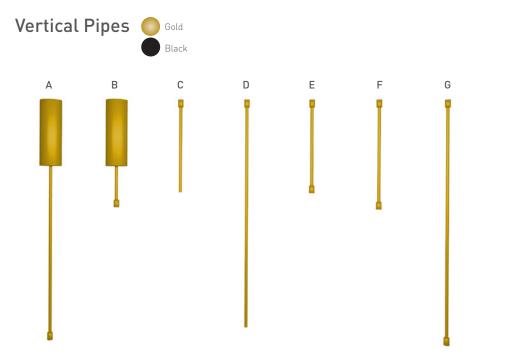

# **Trapease Suspension Sytems**

Although TRAPEASE employs very few components in its suspension system, the permutations are seemingly endless.

- A: 730mm with surface mounted driver
- B: 328mm with surface mounted driver
- C: 280mm
- **D:** 684mm
- E: 278mm
- **F:** 326mm
- **G:** 730mm