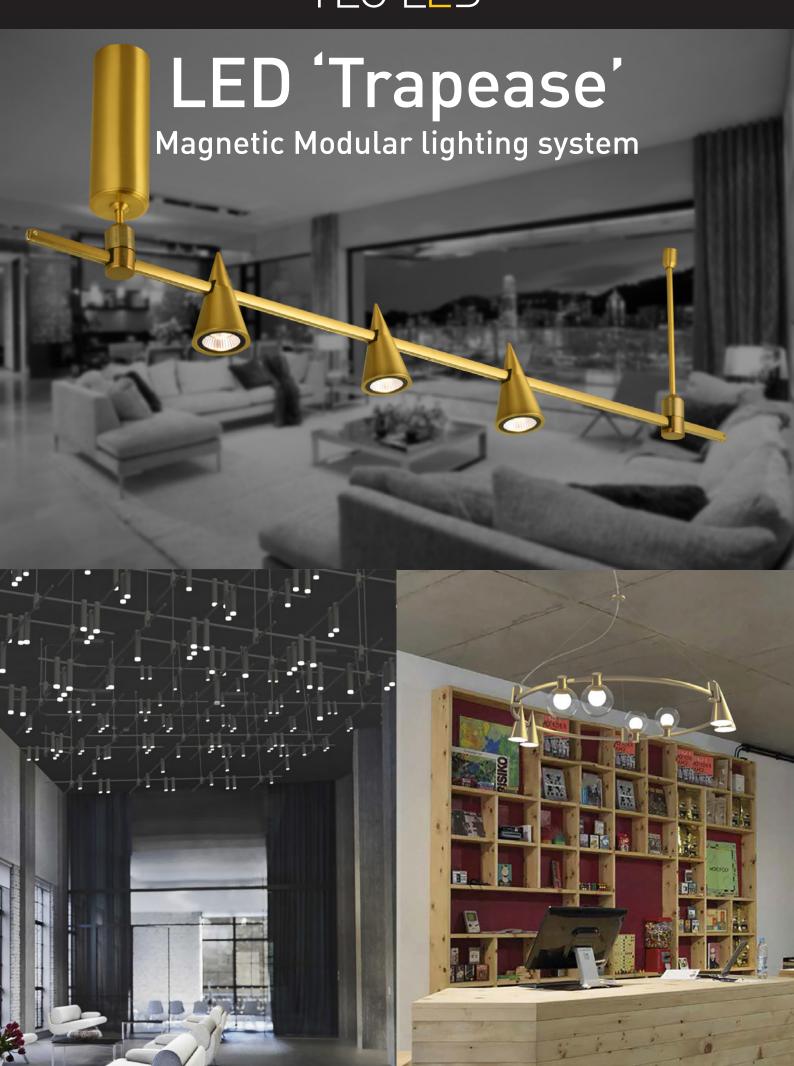

TECLED introduces its highly awaited TRAPEASE ceiling mounted LED lighting system. Infinitely flexible as to the position and style of light fittings, TRAPEASE combines a unique magnetic 'clipon' system with an array of modular fittings, and suspension configurations.

### Versatile

Trapease is suited to a myriad of spaces - from high ceiling work areas and cosy dining/living rooms to large public corridors and private meeting sanctuaries. Systems may be mounted to cavity or solid concrete ceiling slabs and all are avilable in black or bronze.

#### **Effective**

With soft, colour balanced lighting, Trapease not only looks stunning but also provides effective and efficient indoor lighting, using 24V and consuming around 5W per fitting

Ingenius magnetic attachment system allows quick and easy positioning and repositioning of fittings