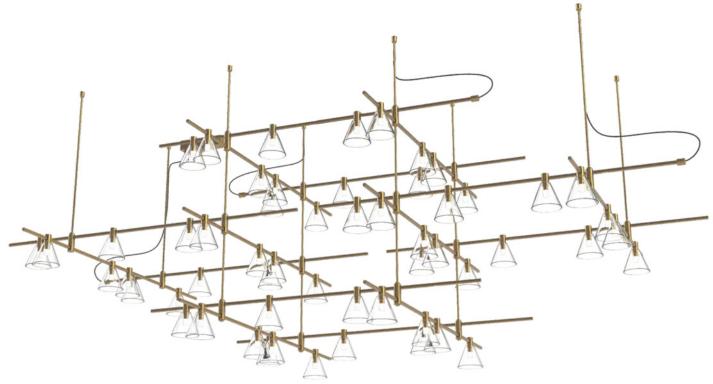

TECLED introduces its highly awaited TRAPEASE ceiling mounted LED lighting system. Infinitely flexible as to the position and style of light fittings, TRAPEASE combines a unique magnetic 'clipon' system with an array of modular fittings, and suspension configurations.

#### Modular

All fittings and components are compatable, allowing 'mix and match' combinations with endless possibilities.

And since fittings magnetically 'snap' onto suspension rigging, they may be changed, repositioned or added to at any time after the initial installation.

Modular flexibility and high driver power allows multiple fittings attached in a myriad of positions

# **Trapease Suspension Sytems**

Although TRAPEASE employs very few components in its suspension system, the permutations are seemingly endless.

- A: 730mm with surface mounted driver
- B: 328mm with surface mounted driver
- C: 280mm
- **D:** 684mm
- E: 278mm
- **F:** 326mm
- **G:** 730mm

## Horizontal Tracks Gold

| Н |   |
|---|---|
| J | I |

**H:** 800mm

**J:** 1500mm

**K:** 2000mm