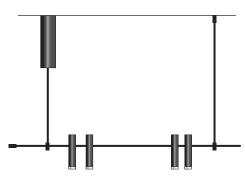

# **Trapease Suspension Sytems**

Although TRAPEASE employs very few components in its suspension system, the permutations are seemingly endless.

- A: 730mm with surface mounted driver
- B: 328mm with surface mounted driver
- C: 280mm
- **D:** 684mm
- E: 278mm
- **F:** 326mm
- **G:** 730mm