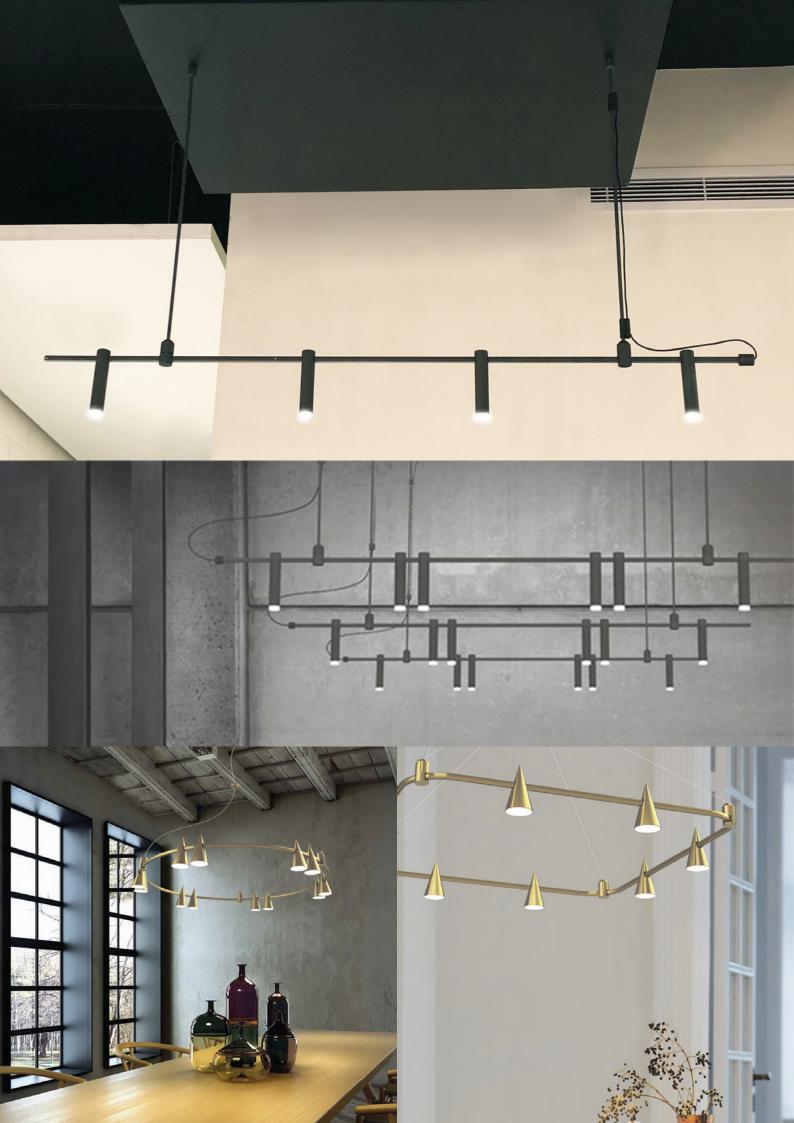

#### Modular

All fittings and components are compatable, allowing 'mix and match' combinations with endless possibilities.

And since fittings magnetically 'snap' onto suspension rigging, they may be changed, repositioned or added to at any time after the initial installation.

Modular flexibility and high driver power allows multiple fittings attached in a myriad of positions