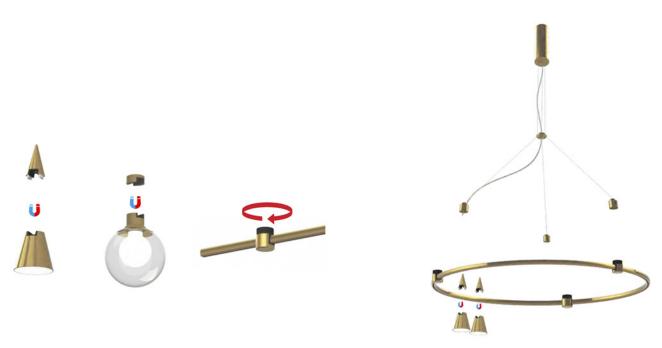

#### Modular

All fittings and components are compatable, allowing 'mix and match' combinations with endless possibilities.

And since fittings magnetically 'snap' onto suspension rigging, they may be changed, repositioned or added to at any time after the initial installation.

#### **Effective**

With soft, colour balanced lighting, Trapease not only looks stunning but also provides effective and efficient indoor lighting, using 24V and consuming around 5W per fitting

Ingenius magnetic attachment system allows quick and easy positioning and repositioning of fittings