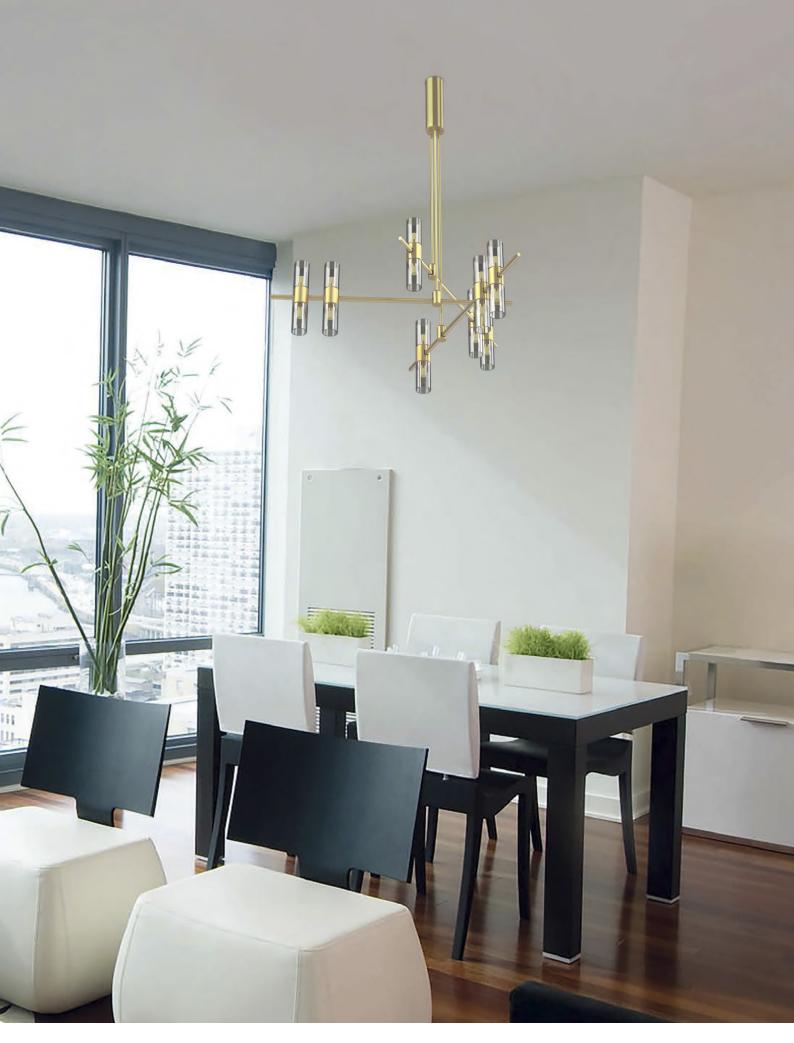

### Versatile

Trapease is suited to a myriad of spaces - from high ceiling work areas and cosy dining/living rooms to large public corridors and private meeting sanctuaries. Systems may be mounted to cavity or solid concrete ceiling slabs and all are avilable in black or bronze.

#### **Effective**

With soft, colour balanced lighting, Trapease not only looks stunning but also provides effective and efficient indoor lighting, using 24V and consuming around 5W per fitting

Ingenius magnetic attachment system allows quick and easy positioning and repositioning of fittings