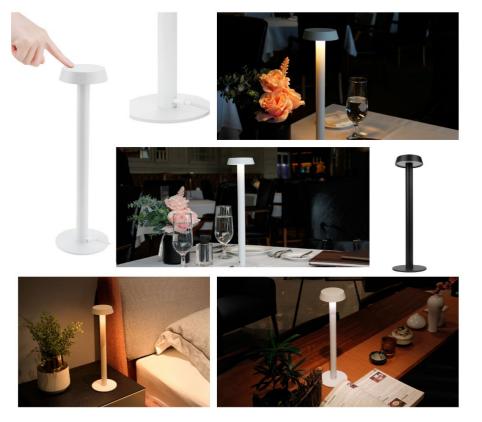

## **Rechargeable Touch Lamp**

- A multi-purpose rechargeable table lamp, available in black and white.
- LED light source.
- Type C USB connector.
- Battery working time: 12hrs at full power.

| SPECIFICATIONS |               |
|----------------|---------------|
|                |               |
| WATTS          | 2W            |
| COLOUR TEMP.   | Dim to Warm   |
| LUMENS         | 150lm         |
| CRI            | >90           |
| BEAM ANGLE     | 120°          |
| DIMENSIONS     | D100xH350mm   |
| COLOUR         | Black & White |
| IP Rating      | IP20          |
| VOLTAGE        | DC 5V/2A      |
| MATERIAL       | Aluminium     |