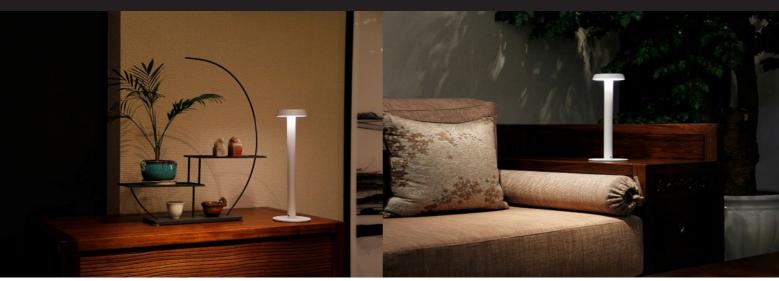

## **Rechargeable Touch Lamp**

- A multi-purpose rechargeable table lamp, available in black and white.
- LED light source.
- Type C USB connector.
- Battery working time: 12hrs at full power.

| SPECIFICATIONS |               |
|----------------|---------------|
|                |               |
| WATTS          | 2W            |
| COLOUR TEMP.   | Dim to Warm   |
| LUMENS         | 150lm         |
| CRI            | >90           |
| BEAM ANGLE     | 120°          |
| DIMENSIONS     | D100xH350mm   |
| COLOUR         | Black & White |
| IP Rating      | IP20          |
| VOLTAGE        | DC 5V/2A      |
| MATERIAL       | Aluminium     |