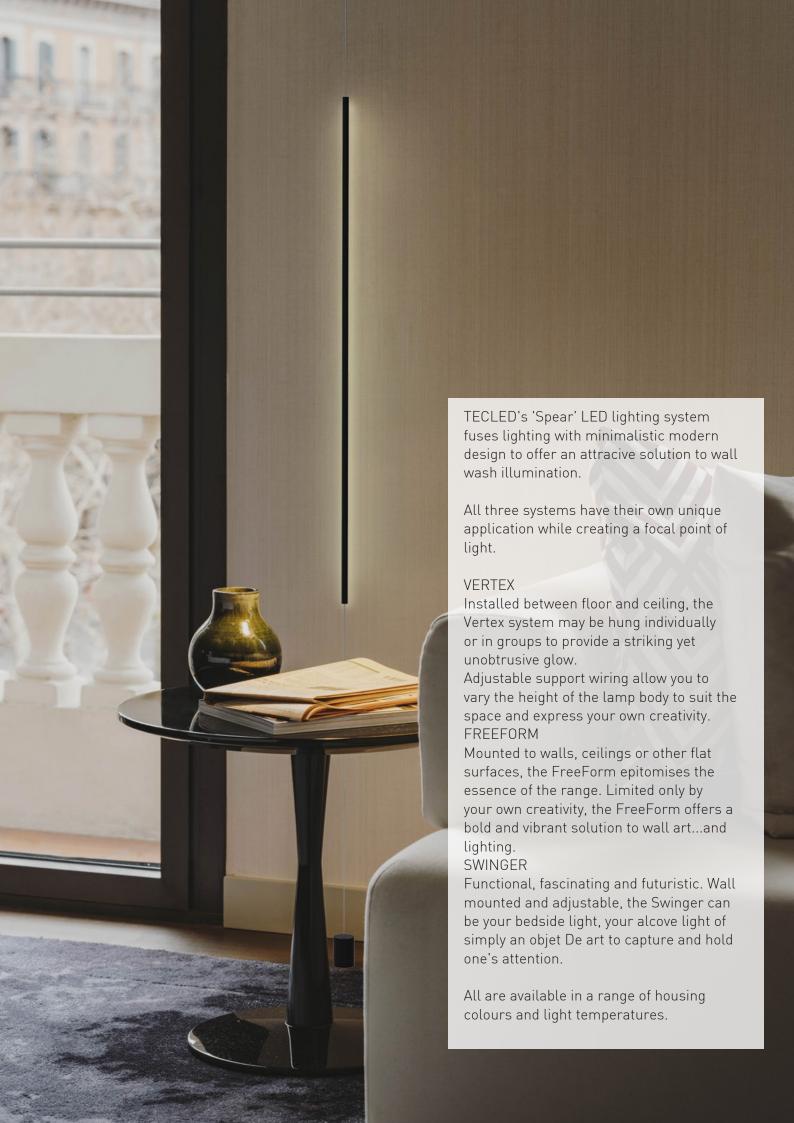

**VERTEX** LEVE20W

## Watts

20W

Lumens

1400

Lumens



3000K 4000K

6500K

120°

 $\mathbf{Beam}^{\circ}$ 

C

CRI

>90

IP20

Rating



Input V

3000mm adjustable

Lengths



**Housing Colour** 



**FREEFORM** 

LEFF10W600

LEFF15W900

LEFF20W1200



15W 20W

700 1050 1400

3000K 4000K 6500K

Colour  $\text{Beam}^{\circ}$ 

CRI Rating

>90 IP20





240V



600

900

1200

White

Black

**SWINGER** LESW10W600 LESW15W900 Watts

15W

10W

700 1050

Lumens Colour 3000K 4000K

6500K

 $\text{Beam}^\circ$ 

120°

CRI

Rating >90

IP20

Input V

240V

Lengths

600

900



White Black

TEC=L=

**TecLed Pty Ltd** 

Unit 4, 61 - 71 Beauchamp Road, Matraville NSW 2036 Telephone: (02) 9317 4177 Facsimile: (02) 9317 3544

Email: sales@tecled.com.au