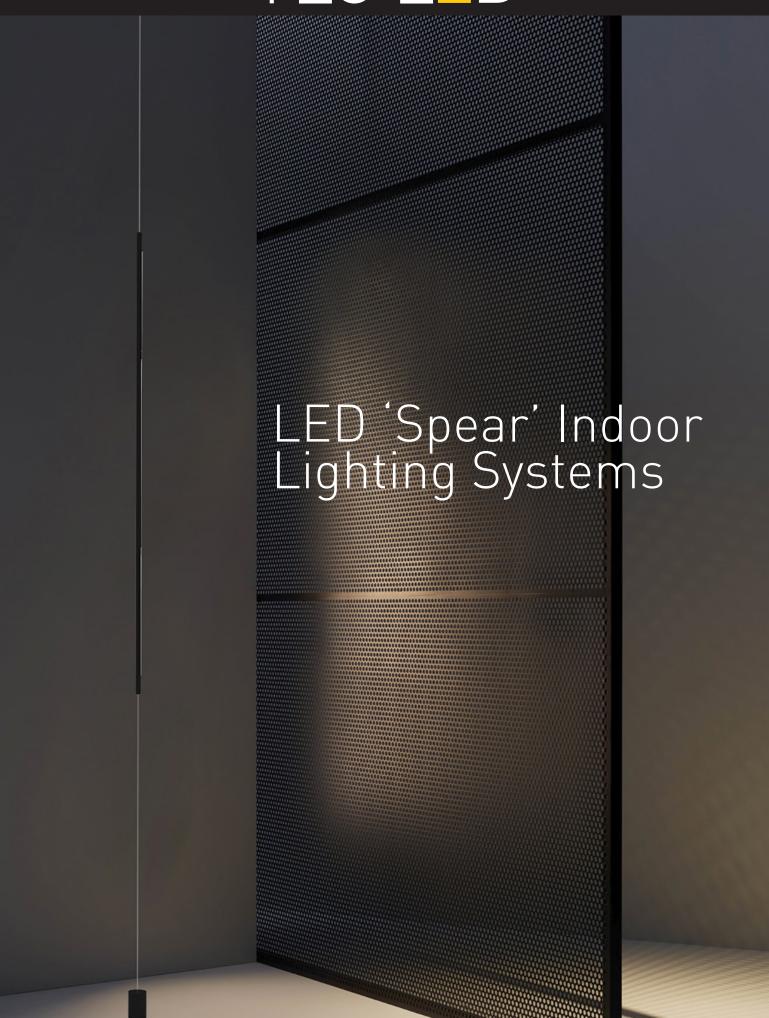

**VERTEX** LEVE20W

## Watts

20W

Lumens

1400

Lumens



3000K 4000K

6500K

120°

 $\mathbf{Beam}^{\circ}$ 

C

CRI

>90

IP20

Rating



Input V

3000mm adjustable

Lengths



**Housing Colour** 



**FREEFORM** 

LEFF10W600

LEFF15W900

LEFF20W1200



15W 20W

700 1050 1400

3000K 4000K 6500K

Colour  $\text{Beam}^{\circ}$ 

CRI Rating

>90 IP20





240V



600

900

1200

White

Black

**SWINGER** LESW10W600 LESW15W900 Watts

15W

10W

700 1050

Lumens Colour 3000K 4000K

6500K

 $\text{Beam}^\circ$ 

120°

CRI

Rating >90

IP20

Input V

240V

Lengths

600

900



White Black

TEC=L=

**TecLed Pty Ltd** 

Unit 4, 61 - 71 Beauchamp Road, Matraville NSW 2036 Telephone: (02) 9317 4177 Facsimile: (02) 9317 3544

Email: sales@tecled.com.au