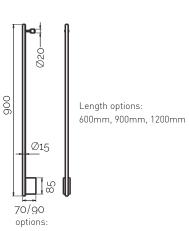

Lengths

**Housing Colour** 

**FREEFORM** 

LEFF10W600

LEFF15W900

LEFF20W1200

15W 20W

700 1050 1400

3000K 4000K 6500K

Colour  $\text{Beam}^{\circ}$ 

CRI Rating

>90 IP20

240V

600

900

1200