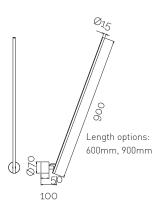

White

Black

**SWINGER** LESW10W600 LESW15W900 Watts

15W

10W

700 1050

Lumens Colour 3000K 4000K

6500K

 $\text{Beam}^\circ$ 

120°

CRI

Rating >90

IP20

Input V

240V

Lengths

600

900

White Black

TEC=L=

**TecLed Pty Ltd** 

Unit 4, 61 - 71 Beauchamp Road, Matraville NSW 2036 Telephone: (02) 9317 4177 Facsimile: (02) 9317 3544

Email: sales@tecled.com.au