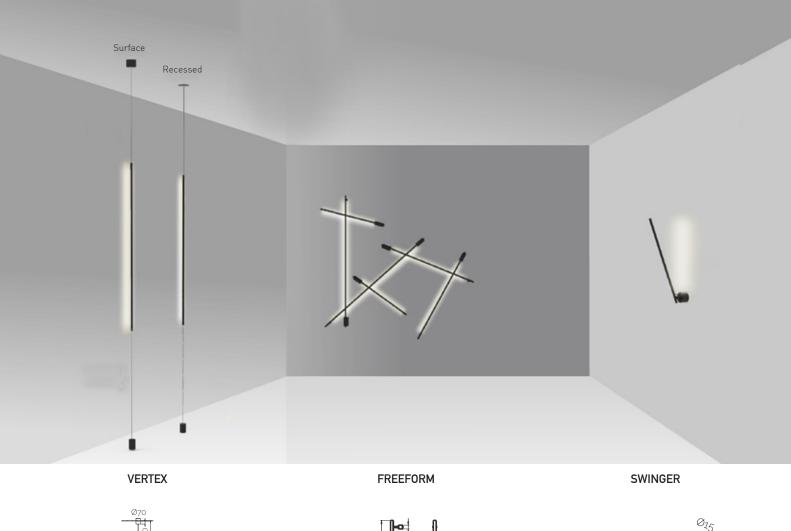

**VERTEX** LEVE20W

## Watts

20W

Lumens

1400

Lumens

3000K 4000K

6500K

120°

 $\mathbf{Beam}^{\circ}$ 

C

CRI

>90

IP20

Rating

Input V

3000mm adjustable

Lengths

**Housing Colour** 

**FREEFORM** 

LEFF10W600

LEFF15W900

LEFF20W1200

15W 20W

700 1050 1400

3000K 4000K 6500K

Colour  $\text{Beam}^{\circ}$ 

CRI Rating

>90 IP20

240V

600

900

1200

White

Black

**SWINGER** LESW10W600 LESW15W900 Watts

15W

10W

700 1050

Lumens Colour 3000K 4000K

6500K

 $\text{Beam}^\circ$ 

120°

CRI

Rating >90

IP20

Input V

240V

Lengths

600

900

White Black

TEC=L=

**TecLed Pty Ltd** 

Unit 4, 61 - 71 Beauchamp Road, Matraville NSW 2036 Telephone: (02) 9317 4177 Facsimile: (02) 9317 3544

Email: sales@tecled.com.au