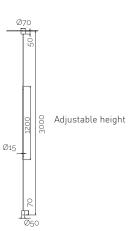

 $\mathbf{Beam}^{\circ}$ 

C

CRI

>90

IP20

Rating

Input V

3000mm adjustable