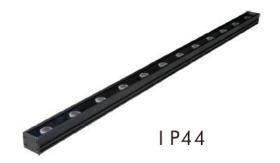

## Super Compact Wall Washer

Adjustable mounting bracket

Anti glare shield

## Anti glare louvre

TecLed's Super Compact Designer wall washer offers the slimmest most compact niche lighting solution. Available in lengths of 300mm, 500mm and 1000mm Housing colours: Black.

Fixed mounting bracket