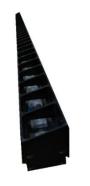

## Anti glare louvre

TecLed's Super Compact Designer wall washer offers the slimmest most compact niche lighting solution. Available in lengths of 300mm, 500mm and 1000mm Housing colours: Black.

Fixed mounting bracket

| SPECIFICATIONS |                              |       |        |              |               |        |         |    |       |
|----------------|------------------------------|-------|--------|--------------|---------------|--------|---------|----|-------|
| Code           | Colour Temp (K)              | Watts | Lumens | No. of chips | Beam angle    | Length | Voltage | IP | Chip  |
| TLDESSCOM300   | 2000, 2500, 2700, 3000, 4000 | 5     | 500    | 10           | 30°, 15 x 35° | 300    | DC24V   | 44 | OSRAM |
| TLDESSCOM500   | 2000, 2500, 2700, 3000, 4000 | 9     | 900    | 18           | 30°, 15 x 35° | 500    | DC24V   | 44 | OSRAM |
| TLDESSCOM1000  | 2000, 2500, 2700, 3000, 4000 | 18    | 1800   | 36           | 30°, 15 x 35° | 1000   | DC24V   | 44 | OSRAM |