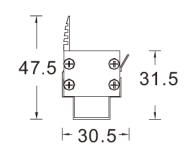

## Super Compact Wall Washer

Adjustable mounting bracket

Anti glare shield

## Anti glare louvre

TecLed's Super Compact Designer wall washer offers the slimmest most compact niche lighting solution. Available in lengths of 300mm, 500mm and 1000mm Housing colours: Black.

Fixed mounting bracket