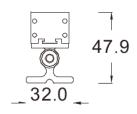

## Super Compact Wall Washer

Adjustable mounting bracket

Anti glare shield

## Anti glare louvre

TecLed's Super Compact Designer wall washer offers the slimmest most compact niche lighting solution. Available in lengths of 300mm, 500mm and 1000mm Housing colours: Black.

Fixed mounting bracket