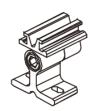

## Super Compact Wall Washer

Adjustable mounting bracket

Anti glare shield

## Anti glare louvre

TecLed's Super Compact Designer wall washer offers the slimmest most compact niche lighting solution. Available in lengths of 300mm, 500mm and 1000mm Housing colours: Black.

Fixed mounting bracket