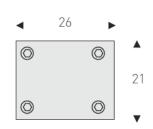

| SPECIFICATIONS |                              |       |        |              |               |        |         |    |       |
|----------------|------------------------------|-------|--------|--------------|---------------|--------|---------|----|-------|
| Code           | Colour Temp (K)              | Watts | Lumens | No. of chips | Beam angle    | Length | Voltage | IP | Chip  |
| TLDESSCOM300   | 2000, 2500, 2700, 3000, 4000 | 5     | 500    | 10           | 30°, 15 x 35° | 300    | DC24V   | 44 | OSRAM |
| TLDESSCOM500   | 2000, 2500, 2700, 3000, 4000 | 9     | 900    | 18           | 30°, 15 x 35° | 500    | DC24V   | 44 | OSRAM |
| TLDESSCOM1000  | 2000, 2500, 2700, 3000, 4000 | 18    | 1800   | 36           | 30°, 15 x 35° | 1000   | DC24V   | 44 | OSRAM |