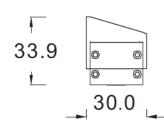

## Super Compact Wall Washer

Adjustable mounting bracket

Anti glare shield

## Anti glare louvre

TecLed's Super Compact Designer wall washer offers the slimmest most compact niche lighting solution. Available in lengths of 300mm, 500mm and 1000mm Housing colours: Black.

Fixed mounting bracket