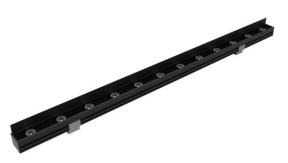

## Super Compact Wall Washer

Adjustable mounting bracket

Anti glare shield

## Anti glare louvre

TecLed's Super Compact Designer wall washer offers the slimmest most compact niche lighting solution. Available in lengths of 300mm, 500mm and 1000mm Housing colours: Black.

Fixed mounting bracket