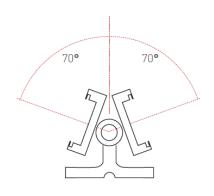

## Super Compact Wall Washer

Adjustable mounting bracket

Anti glare shield

## Anti glare louvre

TecLed's Super Compact Designer wall washer offers the slimmest most compact niche lighting solution. Available in lengths of 300mm, 500mm and 1000mm Housing colours: Black.

Fixed mounting bracket