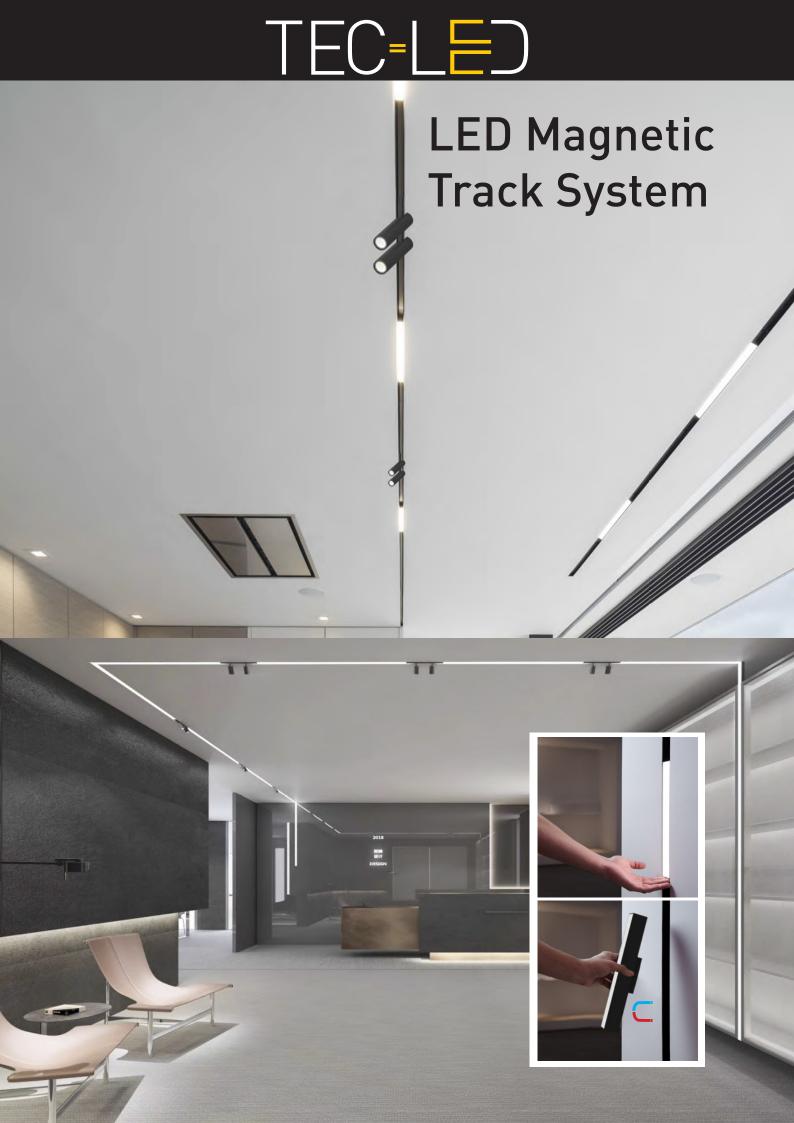

Combining easy installation with a linear style and a modular design system, TECLED's Magnetic Track lighting system offers a unique solution for space lighting.