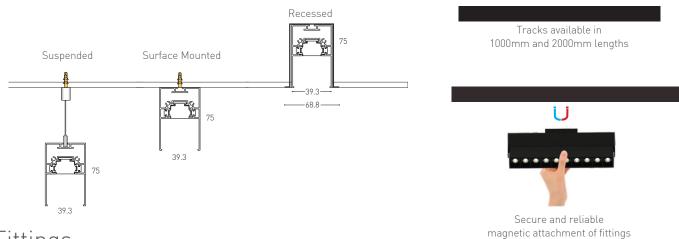

## Track

The black, powder coated aluminium track carries the DC24V power feed, is available in 1000mm and 2000 lengths and offers 3 installation options: