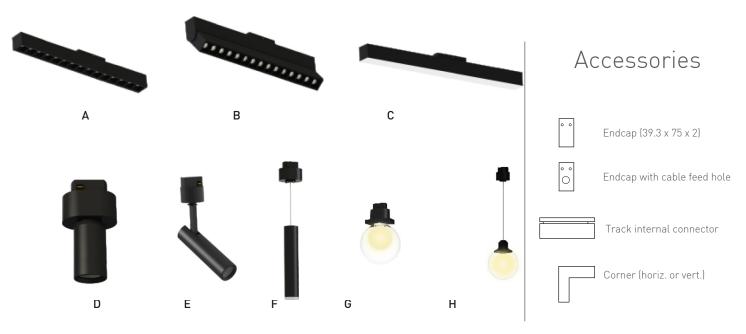

## Fittings

All fittings 'snap' securely into the magnetic track and can be repositioned or replaced anywhere along the length of the track.

| SPECIFICATIONS |                      |               |              |     |                |               |                      |
|----------------|----------------------|---------------|--------------|-----|----------------|---------------|----------------------|
| Ref            | Description          | Colour Temp.  | Watts        | CRI | Lumens         | Beam angle    | Dimensions           |
| Α              | Fixed washer         | 2700K - 6500K | 15W, 22W     | >80 | 1200, 1760     | 15° ,30°, 45° | 269/401 x 34 x 51.5  |
| В              | Adjustable washer    | 2700K - 6500K | 15W, 22W     | >80 | 1200, 1760     | 15° ,30°, 45° | 269/401 x 34 x 116.9 |
| С              | Fixed Diffuser       | 2700K - 6500K | 15W, 22W     | >80 | 1200, 1760     | 120°          | 269/401 x 35 x 57.8  |
| D              | Spot                 | 2700K - 6500K | 5W           | >80 | 400            | 35°, 45°      | 107.5 x Ø32          |
| Е              | Adjustable spot      | 2700K- 6500K  | 5W, 10W, 15W | >80 | 400, 800, 1200 | 35°, 45°      | 189 x Ø32            |
| F              | Suspended Can        | 2700K - 6500K | 15W          | >80 | 1200           | 120°          | 1500 x Ø32           |
| G              | Ball Globe           | 2700K - 6500K | 5W           | >80 | 400            | 120°          | 151 x Ø100           |
| Н              | Suspended Ball Globe | 2700K- 6500K  | 5W           | >80 | 400            | 120°          | 500 x Ø100           |