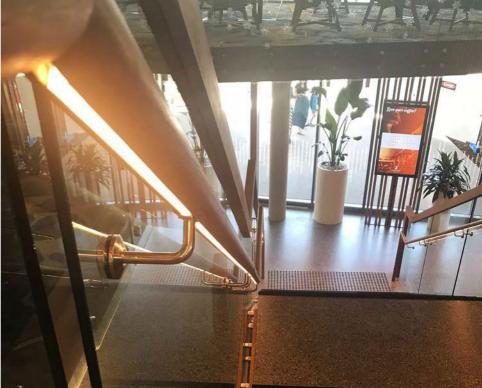

## TEC=LED

## LED Illuminated Handrails 2023





# LED Illuminated Handrail

### ROUND Wooden Handrail



ROUND HANDRAIL TIMBER OPTIONS

TecLed's LED Illuminated Handrail system provides unobtrusive, continuous lighting to areas where light is needed most - passages, staircases and access ramps.

The handrails are crafted from fine Tasmanian Oak and other species and is available in a range of colours.

43mm diameter handrail lengths available up to 4000mm but can be joined with standard straight joiners, or snaked around corners with 45° or 90° elbow joiners.

LED strip light illumination:

- Remote driver
- Optional dimming.



#### ROUND HANDRAIL COLOUR STAIN OPTIONS



### **RECTANGULAR** Wooden Handrail



#### RECTANGULAR HANDRAIL TIMBER OPTIONS



#### RECTANGULAR HANDRAIL COLOUR STAIN OPTIONS



115



For full details on our e