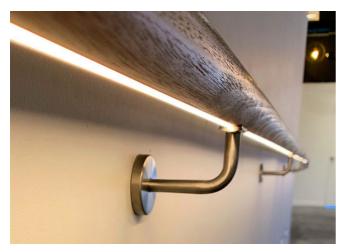

## TEC=LED

## LED Illuminated Handrails 2023





# LED Illuminated Handrail

### ROUND Wooden Handrail



ROUND HANDRAIL TIMBER OPTIONS

TecLed's LED Illuminated Handrail system provides unobtrusive, continuous lighting to areas where light is needed most - passages, staircases and access ramps.

The handrails are crafted from fine Tasmanian Oak and other species and is available in a range of colours.

43mm diameter handrail lengths available up to 4000mm but can be joined with standard straight joiners, or snaked around corners with 45° or 90° elbow joiners.

LED strip light illumination:

- Remote driver
- Optional dimming.



#### ROUND HANDRAIL COLOUR STAIN OPTIONS



### **RECTANGULAR** Wooden Handrail



#### RECTANGULAR HANDRAIL TIMBER OPTIONS



#### RECTANGULAR HANDRAIL COLOUR STAIN OPTIONS



115



For full details on our entire product range visit www.tecled.com.au





**TecLed