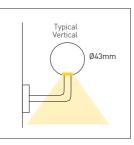

The handrails are crafted from fine Tasmanian Oak and other species and is available in a range of colours.

43mm diameter handrail lengths available up to 4000mm but can be joined with standard straight joiners, or snaked around corners with 45° or 90° elbow joiners.