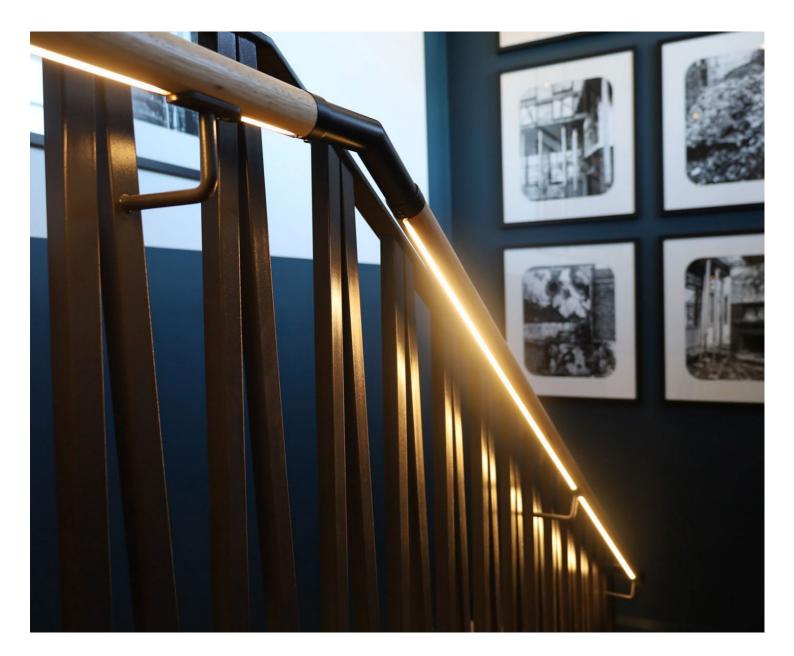

# LED Illuminated Handrail

### ROUND Wooden Handrail

ROUND HANDRAIL TIMBER OPTIONS

TecLed's LED Illuminated Handrail system provides unobtrusive, continuous lighting to areas where light is needed most - passages, staircases and access ramps.

The handrails are crafted from fine Tasmanian Oak and other species and is available in a range of colours.

43mm diameter handrail lengths available up to 4000mm but can be joined with standard straight joiners, or snaked around corners with 45° or 90° elbow joiners.

LED strip light illumination:

- Remote driver
- Optional dimming.