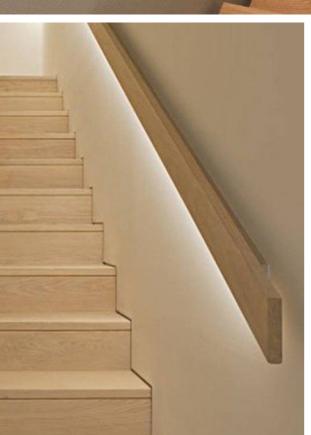

### ROUND Wooden Handrail

ROUND HANDRAIL TIMBER OPTIONS

TecLed's LED Illuminated Handrail system provides unobtrusive, continuous lighting to areas where light is needed most - passages, staircases and access ramps.

The handrails are crafted from fine Tasmanian Oak and other species and is available in a range of colours.

43mm diameter handrail lengths available up to 4000mm but can be joined with standard straight joiners, or snaked around corners with 45° or 90° elbow joiners.