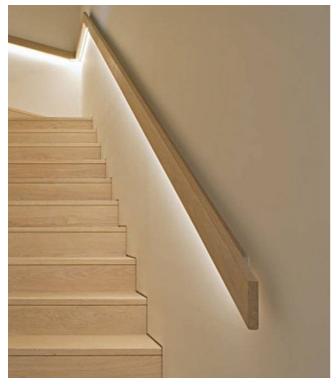

# LED Illuminated Handrail

### ROUND Wooden Handrail

ROUND HANDRAIL TIMBER OPTIONS

TecLed's LED Illuminated Handrail system provides unobtrusive, continuous lighting to areas where light is needed most - passages, staircases and access ramps.