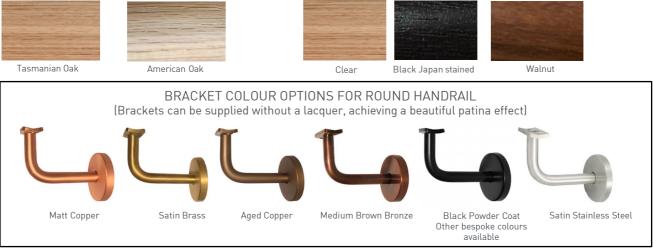

## TEC=LED

## LED Illuminated Handrails 2023





# LED Illuminated Handrail

### ROUND Wooden Handrail



ROUND HANDRAIL TIMBER OPTIONS

TecLed's LED Illuminated Handrail system provides unobtrusive, continuous lighting to areas where light is needed most - passages, staircases and access ramps.

The handrails are crafted from fine Tasmanian Oak and other species and is available in a range of colours.

43mm diameter handrail lengths available up to 4000mm but can be joined with standard straight joiners, or snaked around corners with 45° or 90° elbow joiners.

LED strip light illumination:

- Remote driver
- Optional dimming.



#### ROUND HANDRAIL COLOUR STAIN OPTIONS



### **RECTANGULAR** Wooden Handrail



#### RECTANGULAR HANDRAIL TIMBER OPTIONS



#### RECTANGULAR HANDRAIL COLOUR STAIN OPTIONS



115



For full details on our entire product range visit www.tecled.com.au





**TecLed Pty Ltd** Unit 4, 61 - 71 Beauchamp Road, Matraville NSW 2036 Telephone: (02) 9317 4177 Facsimile: (02) 9317 3544 Email: <u>sales@tecled.com.au</u>