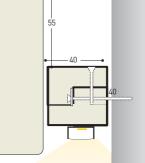

### ROUND Wooden Handrail

ROUND HANDRAIL TIMBER OPTIONS

TecLed's LED Illuminated Handrail system provides unobtrusive, continuous lighting to areas where light is needed most - passages, staircases and access ramps.

The handrails are crafted from fine Tasmanian Oak and other species and is available in a range of colours.

43mm diameter handrail lengths available up to 4000mm but can be joined with standard straight joiners, or snaked around corners with 45° or 90° elbow joiners.