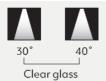

### **Options**

Size 65x67mm

Cut-out Ø57mm

Hole depth >70mm'\*\*

Front

CCT

3000K-1850K 1850K-4000K

CRI