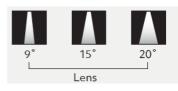

### **Options**

Size 65x67mm

Cut-out Ø57mm

Hole depth >70mm'\*\*

Front

CCT

3000K-1850K 1850K-4000K

CRI

#### Driver

Phase cut dim (standard) 0-10V, 1-10V, DALI Casambi compatible Tunable-white enabled

| CODE   | WATTS                               | сст                                                         | CRI | Beam<br>Angle             | сит-оит | BODY<br>COLOUR | LUMENS                          | DIMMING          | IP RATING |
|--------|-------------------------------------|-------------------------------------------------------------|-----|---------------------------|---------|----------------|---------------------------------|------------------|-----------|
| DLDEC2 | 4.4W<br>6.4W<br>7.7W<br>9.4W<br>11W | 2400k<br>2700k<br>3000k<br>4000k<br>SSD<br>Tunable<br>White | <90 | 9<br>15<br>20<br>30<br>40 | 57      | BLACK<br>WHITE | 310<br>440<br>510<br>600<br>680 | TRIAC OR<br>DALI | IP65      |