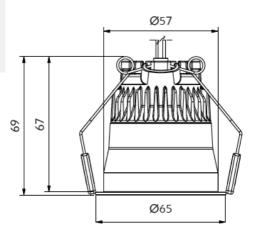

### **Options**

Size 65x67mm

Cut-out Ø57mm

Hole depth >70mm'\*\*

Front

CCT

3000K-1850K 1850K-4000K

CRI