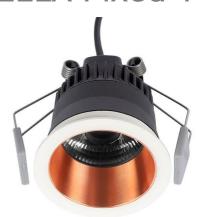

## **ZELA Fixed 1 Decor**

#### Trim colour

Textured white RAL 9016 Textured black B104 Inner colour

Annodised black Annodised gold Pure copper

Annodised bronze