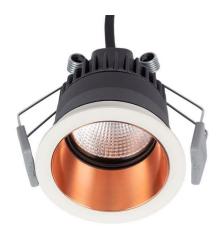

## **ZELA Fixed 1 Decor**

#### Trim colour

Textured white RAL 9016 Textured black B104 Inner colour

Annodised black Annodised gold Pure copper

Annodised bronze